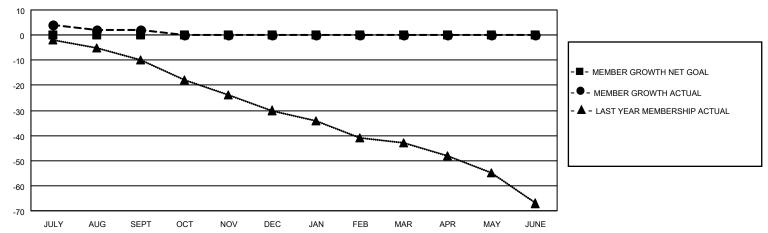

#### GOALS AND ACTUAL MEMBERS CUMULATIVE

| DROPPED CLUBS: 0 |   | 8 CLUBS OF 21 ADDED 1 OR<br>MORE NEW MEMBERS | GENDER DISTRIBUTION                |              |  |
|------------------|---|----------------------------------------------|------------------------------------|--------------|--|
|                  |   | WORE NEW WEINDERS                            | MALE 481 (7                        |              |  |
|                  |   |                                              | FEMALE                             | 184 (27.67%) |  |
| DROPPED MEMBERS  |   |                                              | NON BINARY                         | 0 (0.00%)    |  |
|                  |   |                                              | PREFER NOT TO ANSWER               | 0 (0.00%)    |  |
| DECEASED         | 3 |                                              |                                    |              |  |
| CLUB CANCELLED   | 0 | CLICK HERE FOR CUMULATIVE                    | TOTAL FAMILY UNIT MEMBERS 97       |              |  |
| OTHER            | 6 | MEMBERSHIP DATA                              |                                    |              |  |
| TOTAL            | 9 |                                              | FAMILY MEMBERS PAYING HALF DUES 51 |              |  |
|                  |   |                                              |                                    |              |  |

Results as of: 9/30/2021